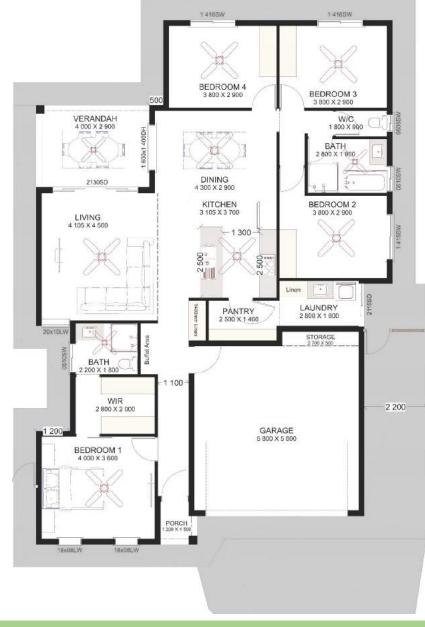

#### Chinmesh Fencing 4 000 1416SW W BEDROOM 4 3 800 X 2 900 BEDROOM 3 3 800 X 2 900 Chinmesh Fencing Chinmesh Fencing VERANDAH W/C 1 800 X 900 BATH 2 800 X 1 900 DINING 300 X 2 900 4 000 BEDROOM 2 3 800 X 2 900 KITCHEN 3 100 X 3 700 LIVING 4 100 X 4 500 House Length: 18,500mm 1 300 500 LAUNDRY 2 800 X 1 600 PANTRY 2 500 X 1 400 Pool Fencing BATH 2 200 X 1 800 1 100 5 100 WIR 2 800 X 2 000 300 2 200 GARAGE BEDROOM 1 4 000 X 3 600 2 500 Pool Fencing PORCH 306 X 1 500 18×08LW 5 500 18 000 2 000 3 500 House Width: 12,600mm TOTAL HOUSE AREA

200.1 SQ M