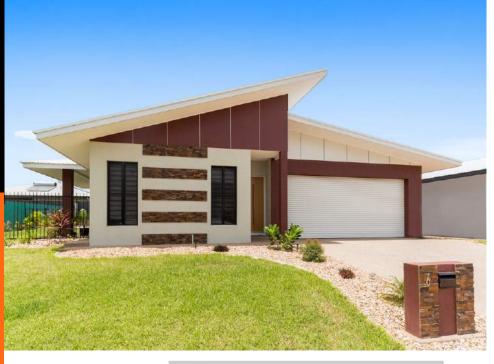

### Lot 12773: 486m2

22 CYCAD RD LEE POINT NT

#### KALHUA MODIFIED:

200.1m2 total floor area

# DHA NT (lease ready) HOUSE AND LAND PACKAGE \$820,000