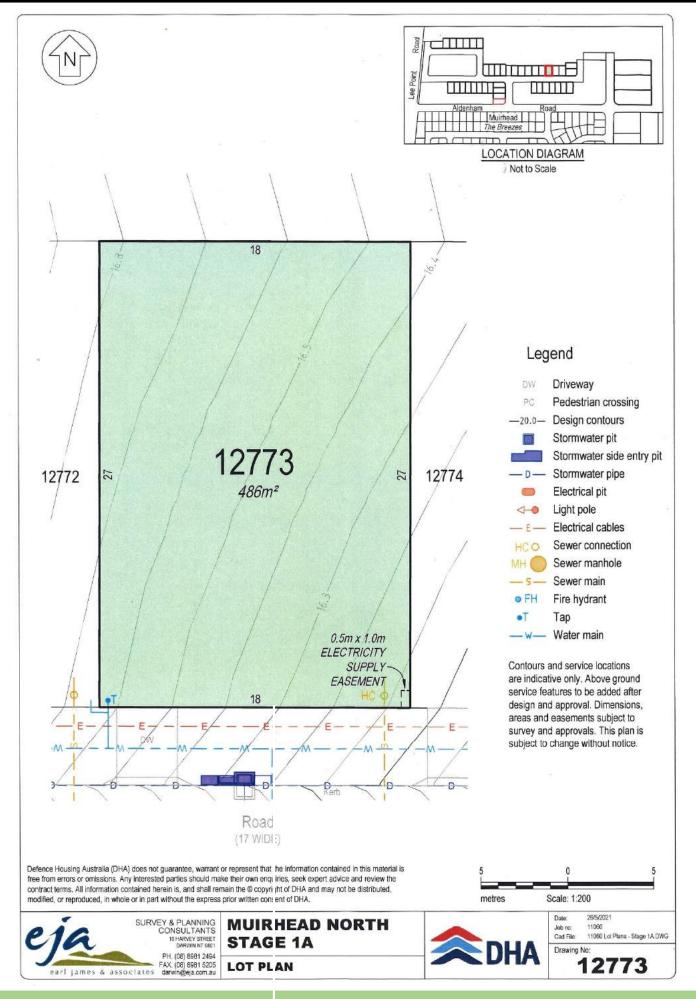

### Lot 12773: 486m2

22 CYCAD RD LEE POINT NT

#### KALHUA MODIFIED:

200.1m2 total floor area

# DHA NT (lease ready) HOUSE AND LAND PACKAGE \$820,000

#### **PACKAGE INCLUDES:**

- 1. About Homes NT Premium Inclusions
- 2. Property Inclusions as per DHA NT Lease requirements
- Fencing & Landscaping as per DHA NT Lease requirements

## FOR MORE INFO CONTACT:

Katerina: 0407611126

katerina@abouthomesnt.com.au













#### Chinmesh Fencing 4 000 1416SW W BEDROOM 4 3 800 X 2 900 BEDROOM 3 3 800 X 2 900 Chinmesh Fencing Chinmesh Fencing VERANDAH W/C 1 800 X 900 BATH 2 800 X 1 900 DINING 300 X 2 900 4 000 BEDROOM 2 3 800 X 2 900 KITCHEN 3 100 X 3 700 LIVING 4 100 X 4 500 House Length: 18,500mm 1 300 500 LAUNDRY 2 800 X 1 600 PANTRY 2 500 X 1 400 Pool Fencing BATH 2 200 X 1 800 1 100 5 100 WIR 2 800 X 2 000 300 2 200 GARAGE BEDROOM 1 4 000 X 3 600 2 500 Pool Fencing PORCH 306 X 1 500 18×08LW 5 500 18 000 2 000 3 500 House Width: 12,600mm TOTAL HOUSE AREA

200.1 SQ M